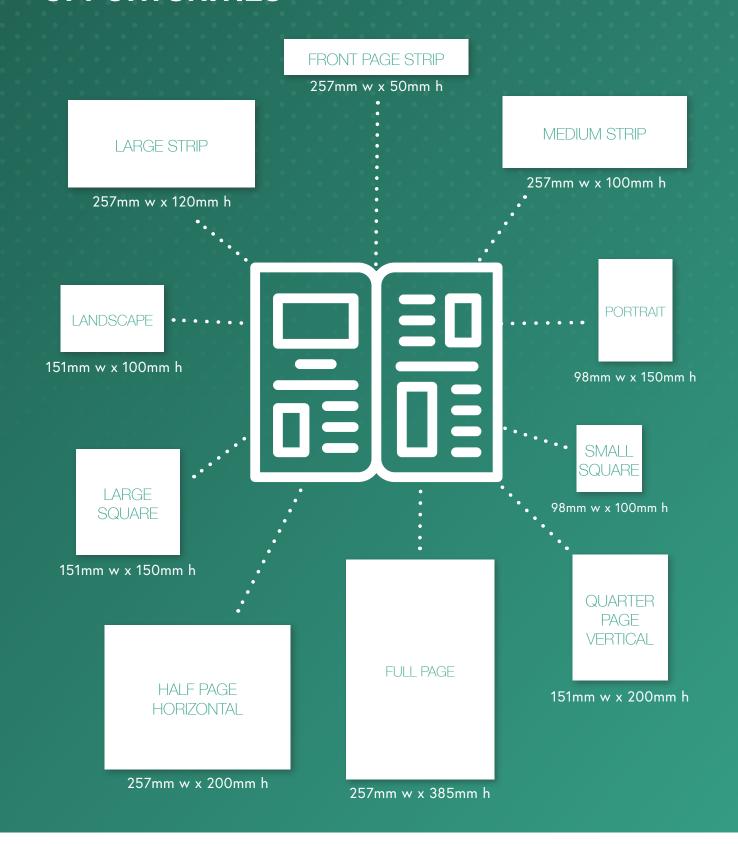

## Casual Rates

| Front page strip      | 257mm w x 50mm h  | \$1,100 |
|-----------------------|-------------------|---------|
| Full page             | 257mm w x 385mm h | \$1,700 |
| Half page horizontal  | 257mm w x 200mm h | \$1,000 |
| Large strip           | 257mm w x 120mm h | \$790   |
| Quarter page vertical | 151mm w x 200mm h | \$750   |
| Medium strip          | 257mm w x 100mm h | \$700   |
| Large square          | 151mm w x 150mm h | \$650   |
| Portrait              | 98mm w x 150mm h  | \$580   |
| Landscape             | 151mm w x 100mm h | \$450   |
| Small square          | 98mm w x 100mm h  | \$360   |

## Special Edition Rates - Easter & Christmas

| Front page strip      | 257mm w x 50mm h  | \$3,270 |
|-----------------------|-------------------|---------|
| Full page             | 257mm w x 385mm h | \$3,400 |
| Half page horizontal  | 257mm w x 200mm h | \$2,000 |
| Large strip           | 257mm w x 120mm h | \$1,580 |
| Quarter page vertical | 151mm w x 200mm h | \$1,500 |
| Medium strip          | 257mm w x 100mm h | \$1,400 |
| Large square          | 151mm w x 150mm h | \$1,300 |
| Portrait              | 98mm w x 150mm h  | \$1,015 |
| Landscape             | 151mm w x 100mm h | \$788   |
| Small square          | 98mm w x 100mm h  | \$630   |